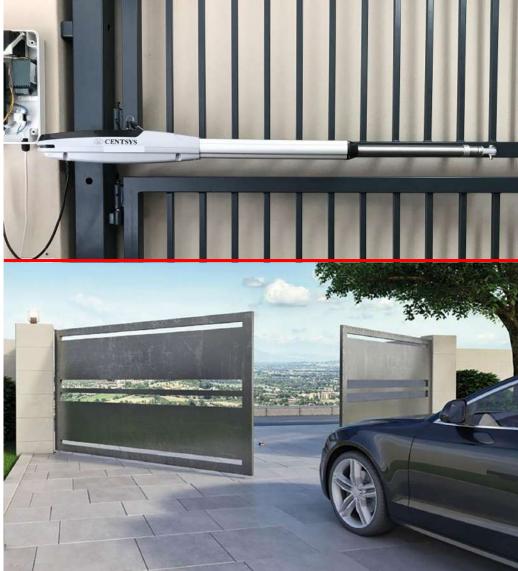

put Gear Number | Z == 16     |
| Open Close Speed   | V = 12m/min |
| Rated Speed        | 1400 RPM    |
| Maximum Pull       | 1100 N      |
| Maximum Load       | Upto 2 ton  |
| Protection Class   | IP 55       |

## **Applications**





Home

Industries Apartments Hotels Colleges



## SWING GATE OPERATORS: GET INTO THE SWING OF THINGS

## **Technical Specifications**

| Voltage          | 24V DC 60W       |
|------------------|------------------|
| Rotational speed | 300 RPM          |
| Arm's Max Travel | 300-400 mm       |
| Max Gate Length  | 2.5 ~ 3 meters   |
| Temperature      | -20 deg ~+50 deg |
| Gate Open Angle  | 110 Degree       |
| Input Power      | 220 VAC          |
| Maximum Load     | Upto 2 ton       |
| Protection Class | IP 55            |

## Applications









## SHUTTER DOOR OPERATORS: SHUTDOWN THE SHUTTER AT YOUR EASE

### **Technical Specifications**

| Voltage            | 220 VAC    |
|--------------------|------------|
| Rated Power        | 240 W      |
| Rated Speed        | 4.6 RPM    |
| Rated Current      | 2.8A       |
| Output Torque      | 168 Nm     |
| Max Height         | 6m         |
| Cont. Working Time | 7 min      |
| Maximum Load       | Upto 2 ton |
| Protection Class   | IP 55      |

### Applications





## WE GOT YOU COVERED: EXTRA - WHAT WE ASK ALWAYS



YOU ARE IN SAFE HANDS Our trained professionals are at your one call away

## 🖬 🔘 💌 😒 🥑

onebee®

Chennai Office: Onebee Technology Pvt. Ltd 44A,Sadashivam Nagar, 2nd Street,Madipakkam, Chennai- 600091 support@onebee.in / www.onebee.in



#### **Onebee Technology