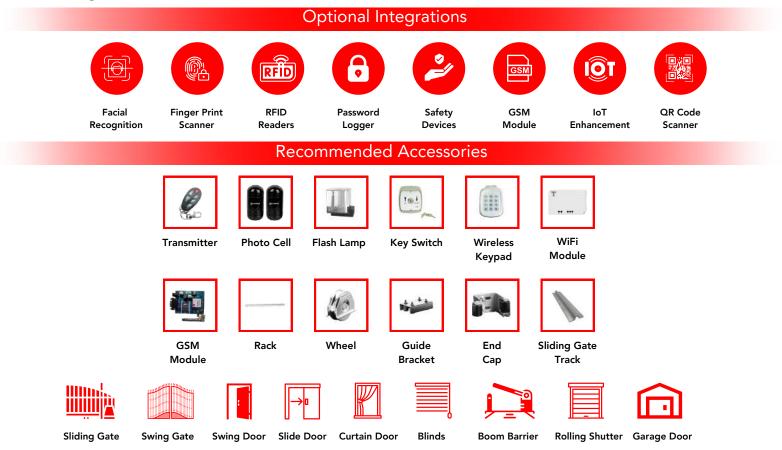

## WE GOT YOU COVERED: EXTRA - WHAT WE ASK ALWAYS

YOU ARE IN SAFE HANDS Our trained professionals are at your one call away