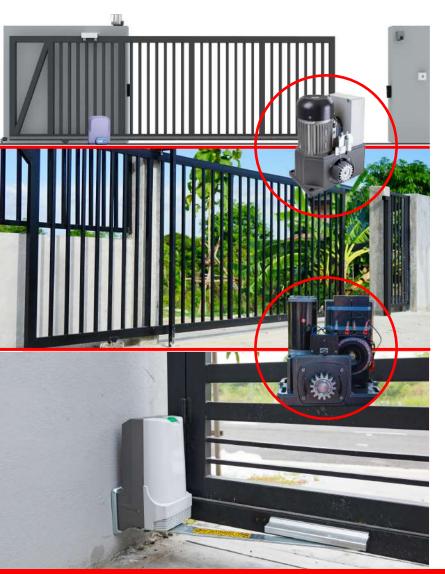

# SLIDING GATE OPERATORS: ENSURING EFFORTLESS MOTION AND EXCELLING IN POWER AND PERFORMANCE

#### **Technical Specifications**

| Voltage            | 220 VAC     |
|--------------------|-------------|
| Rated Power        | 250W        |
| Output Gear Module | M == 4      |
| Output Gear Number | Z == 16     |
| Open Close Speed   | V = 12m/min |
| Rated Speed        | 1400 RPM    |
| Maximum Pull       | 1100 N      |
| Maximum Load       | Upto 2 ton  |
| Protection Class   | IP 55       |