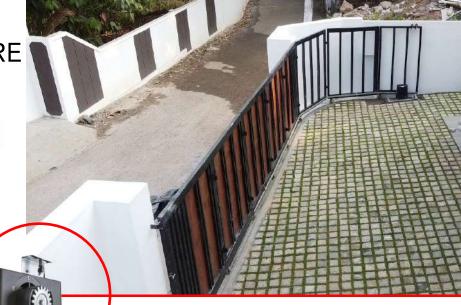

# SLIDING GATE OPERATORS: CURVING GATE IS NO MORE HASSLE

## **Technical Specifications**

| Voltage            | 220 VAC     |
|--------------------|-------------|
| Rated Power        | 250W        |
| Output Gear Module | M == 4      |
| Output Gear Number | Z == 16     |
| Open Close Speed   | V = 12m/min |
| Rated Speed        | 1400 RPM    |
| Maximum Pull       | 1100 N      |
| Maximum Load       | Upto 2 ton  |
| Protection Class   | IP 55       |